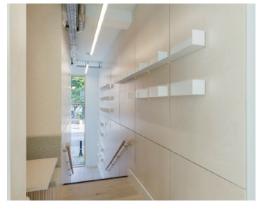

## **ISLINGTON OFFICES**

Other items ranged from standard shelving to complete tailor made floor to ceiling units, lockers and even full height wall cladding. These were made with high end, white painted ply, lacquered and then sprayed to meet fire regulations, and all this done within our joinery workshop.