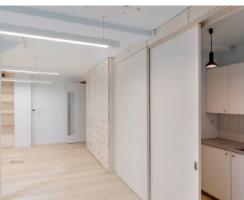

## **ISLINGTON OFFICES**

Other items ranged from standard shelving to complete tailor made floor to ceiling units, lockers and even full height wall cladding. These were made with high end, white painted ply, lacquered and then sprayed to meet fire regulations, and all this done within our joinery workshop.

Some wonderful bespoke pieces from our joinery workshop. These were once built at our workshop to then be dismantled then shipped and refitted on site by our team of joiners.

When it comes to shopfitting, Bluecrow specialise in the restaurant, bar and retail sectors. We have the confidence, knowledge and expertise to deliver your vision on time and within budget.