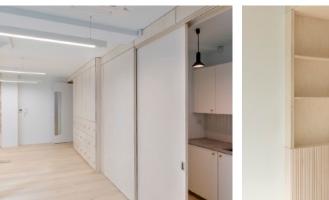

## **ISLINGTON OFFICES**

Other items ranged from standard shelving to complete tailor made floor to ceiling units, lockers and even full height wall cladding. These were made with high end, white painted ply, lacquered and then sprayed to meet fire regulations, and all this done within our joinery workshop.

Some wonderful bespoke pieces from our joinery workshop. These were once built at our workshop to then be dismantled then shipped and refitted on site by our team of joiners.

When it comes to shopfitting, Bluecrow specialise in the restaurant, bar and retail sectors. We have the confidence, knowledge and expertise to deliver your vision on time and within budget.