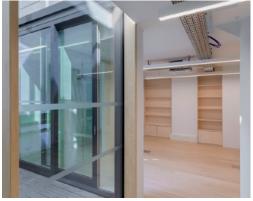

## **ISLINGTON OFFICES**

Other items ranged from standard shelving to complete tailor made floor to ceiling units, lockers and even full height wall cladding. These were made with high end, white painted ply, lacquered and then sprayed to meet fire regulations, and all this done within our joinery workshop.