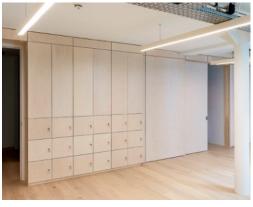

## **ISLINGTON OFFICES**

Other items ranged from standard shelving to complete tailor made floor to ceiling units, lockers and even full height wall cladding. These were made with high end, white painted ply, lacquered and then sprayed to meet fire regulations, and all this done within our joinery workshop.