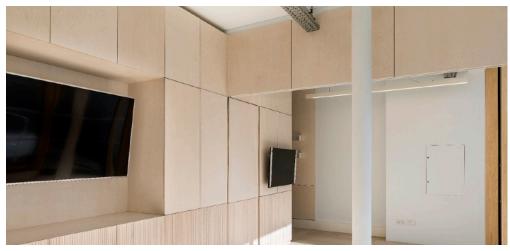

## **ISLINGTON OFFICES**

Other items ranged from standard shelving to complete tailor made floor to ceiling units, lockers and even full height wall cladding. These were made with high end, white painted ply, lacquered and then sprayed to meet fire regulations, and all this done within our joinery workshop.